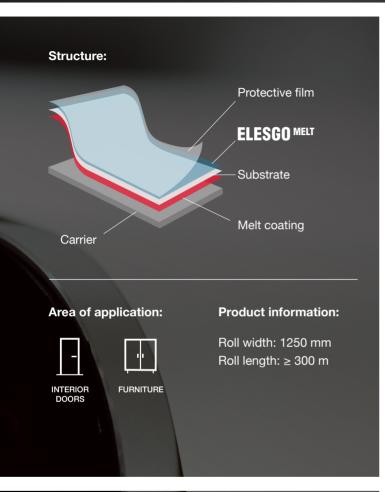

## Adhesive décor surfaces

A hot melt is added to the back side of the classic Elesgo clean touch surface. This makes the coating of the wooden composite boards (HDF or MDF) with standard veneer, mould, or on a roll laminating press possible. This enables you to produce infinite board format with minimal surface waste.