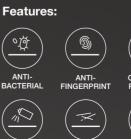

This way Elesgo clean touch melt easily optimises your product with the well-known Elesgo clean touch characteristics, the soft touch, anti-fingerprint, mechanical endurance and much more. Additionally, small errors are fully concealed by the Elesgo clean touch melt surface with nearly no reflection.

SCRATCH-

RESISTANT

RESISTANT RESISTANT

RESISTANT

SCRATCH-RESISTANT