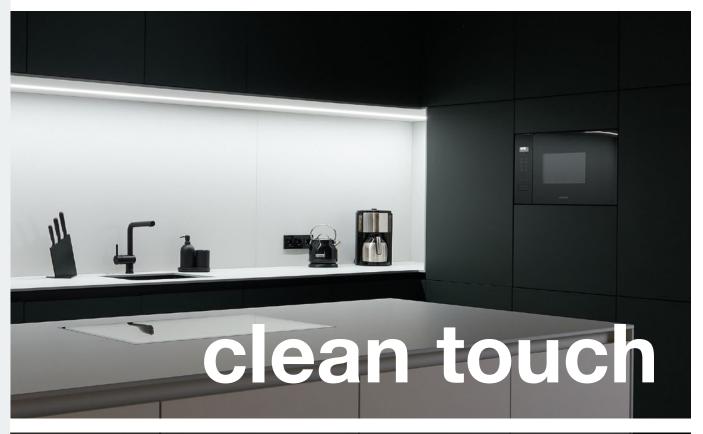

## **Application areas**

The right surface for your application: Elesgo *clean touch* is especially used where no fingerprints should be seen and a robust and long-lasting surface is essential. The surface is suitable, for example, for furniture fronts and worktops in kitchens, bathrooms, and window sills.