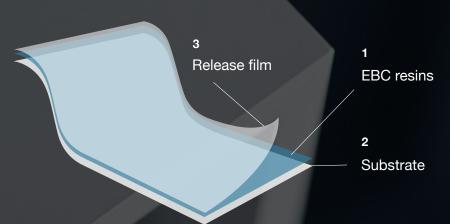

#### **Surface structure**

- 1 The Elesgo *clean touch* surface consists of a base and top coat. These are applied one after the other to the substrate and cured using the electron beam technology in the patented manufacturing process. The EBC technology gives the surface an extremely long life cycle.
- 2 Pigmented coloured papers or decor papers determine the final appearance. Here we make everything possible to achieve exactly the surface optimised to your requirements. It can then be pressed into HPL and CPL panels or processed into compact panels. In addition, it is possible to laminate the surface directly from MDF, HDF, OVC, etc.
- 3 The ultra-thin release film transfers the special matt look and feel to the Elesgo *clean touch* surface. This film can remain on the surface for protection until the finished product is installed. Only then is the top layer simply peeled off.