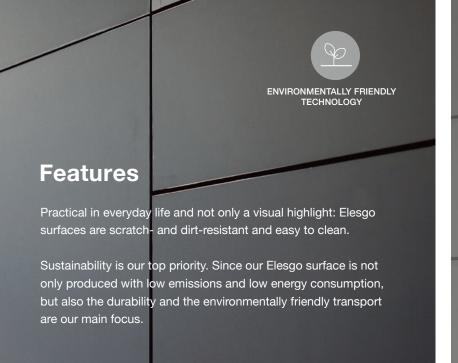

### **Product advantages**

The uni-coloured surfaces impress with a homogeneous and brilliant depth of colour. This is created by lacquer pigments, which also prevent the occurrence of chipped edges. The high standard of our clean touch surface also includes the possibility of designing your own colour or colour collection. Entirely according to your wishes. Outstanding: scratches can be removed with a standard eraser sponge.

## Cleanliness & cleaning

Cleaning the Elesgo clean touch surface is very easy. Depending on the degree of soiling, you will need an eraser sponge, detergent, a damp and a dry cloth, paper towels, acetone or methylated spirits.