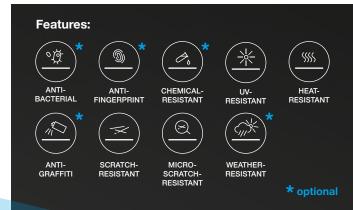

#### Elesgo performance on any décor

Our brand-new product Elesgo *one&only* offers universal application possibilities. From now on it is possible for you to equip your decores with the high-quality Elesgo properties.

Flexible: You can choose one of our 15 textures and transfer these onto you décor. In addition, *one&only* can be applied to other substrates such as veneer.

High Elesgo durability for your surface. That's Elesgo *one&only*!