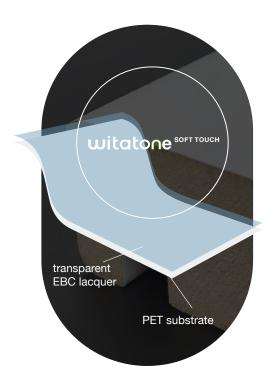

## Matt, velvety and extremely flexible

The WITAtone soft touch surface with its highquality, decorative and haptically appealing design is the perfect complement for interior finishing, especially for sheathing, as this direct coating is extremely flexible. The special acrylic resin lacquer system provides the surface with a velvety feel and a look that is almost free of reflections.

## witatone SOFT TOUCH

DTS

DTS Systemoberflächen GmbH Arnold-Dammers-Weg 2 39291 Möckern

Phone: +49 (0) 39 221 978 - 0 Fax: +49 (0) 39 221 978 - 97 WhatsApp: +49 (0)173 564 69 13 Mail: zentrale@laminate.de Simply scan our contact information!