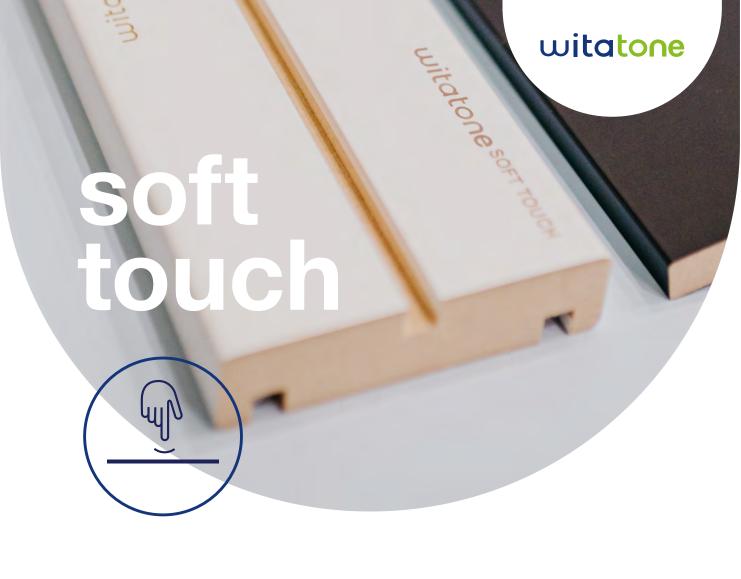

## Matt, velvety and extremely flexible

The WITAtone soft touch surface with its highquality, decorative and haptically appealing design is the perfect complement for interior finishing, especially for sheathing, as this direct coating is extremely flexible. The special acrylic resin lacquer system provides the surface with a velvety feel and a look that is almost free of reflections.

## **Features:**

SOFT TOUCH

ANTI-FINGERPRINT

HEAT-RESISTANT