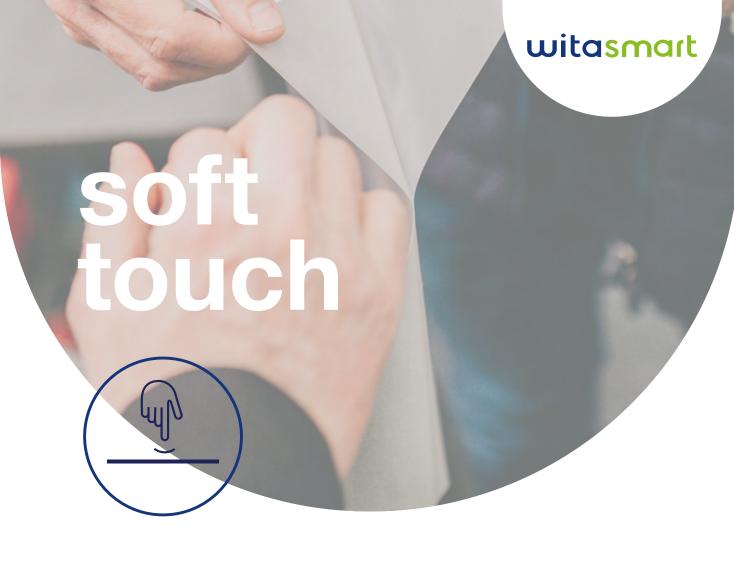

## witasmart SOFT TOUCH

## Matt, velvety, and immensely versatile

The WITAsmart soft touch surface with its high-quality and haptically appealing texture is the perfect complement for interior finishing, especially for sheathing, as this direct coating is extremely flexible. The transparent acrylic resin lacquer system provides the surface with a velvety feel. The transparent overlay is especially made as a finish for décor paper.