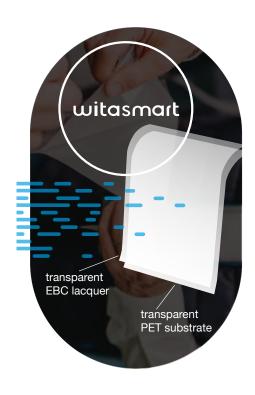

# Matt, velvety, and immensely versatile

The WITAsmart soft touch surface with its high-quality and haptically appealing texture is the perfect complement for interior fittings, as this transparent direct coating has an extremely flexible use range. The acrylic resin lacquer system gives the surface a velvety feel. The transparent overlay is specially designed as a finish for decors.

## Typical application area:

transparent overlay for laminates for melamine bonding or PUR bonding, for vertical applications

### Width:

Decors and colours:

~ 1,360 mm

transparent