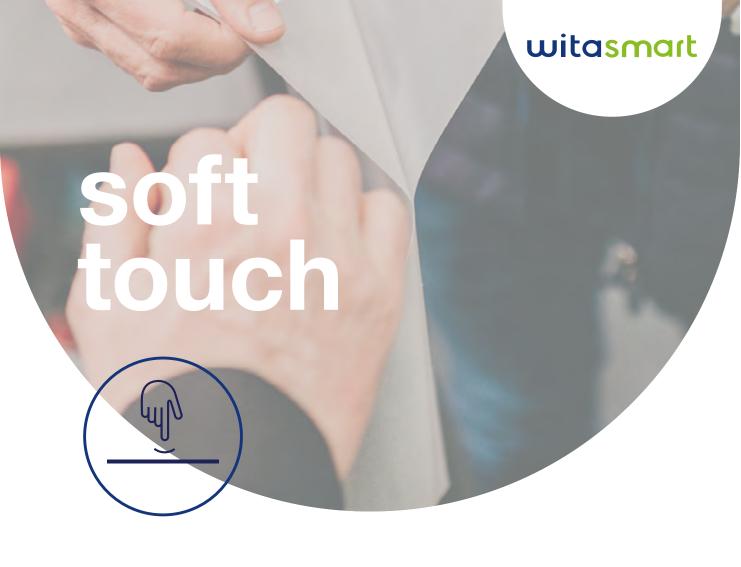

# witasmart SOFT TOUCH

# Matt, velvety, and immensely versatile

The WITAsmart soft touch surface with its high-quality and haptically appealing texture is the perfect complement for interior fittings, as this transparent direct coating has an extremely flexible use range. The acrylic resin lacquer system gives the surface a velvety feel. The transparent overlay is specially designed as a finish for decors.

#### Features:

SOFT TOUCH

ANTI-FINGERPRINT

HEAT-RESISTANT

DTS

DTS Systemoberflächen GmbH Arnold-Dammers-Weg 2 39291 Möckern

Phone: +49 (0) 39 221 978 - 0 Fax: +49 (0) 39 221 978 - 97 WhatsApp: +49 (0)173 564 69 13 Mail: zentrale@laminate.de Simply scan our contact information!